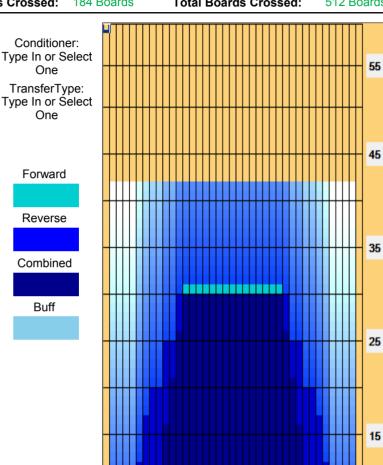

## 2022 USBC Women's Championships

5

Oil Pattern Distance: 42 Feet 42 Feet Oil Per Board: 50 uL **Reverse Brush Drop:** 9.2 mL 25.6 mL **Forward Oil Total:** 16.4 mL **Reverse Oil Total:** Volume Oil Total: Forward Boards Crossed: 328 Boards **Reverse Boards Crossed:** 184 Boards 512 Boards **Total Boards Crossed:** 