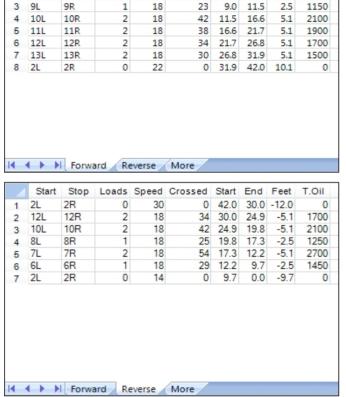

## 2022 USBC Women's Championships

5

Oil Pattern Distance: 42 Feet 42 Feet Oil Per Board: 50 uL **Reverse Brush Drop:** 9.2 mL 25.6 mL **Forward Oil Total:** 16.4 mL **Reverse Oil Total:** Volume Oil Total: Forward Boards Crossed: 328 Boards **Reverse Boards Crossed:** 184 Boards 512 Boards **Total Boards Crossed:** 

Start Stop Loads Speed Crossed Start End Feet

111

50

0.0 3.9

9.0

3.9

3.9

5.1

5550

2500

14

18

Kegel Fire

2L

8R

2 8L