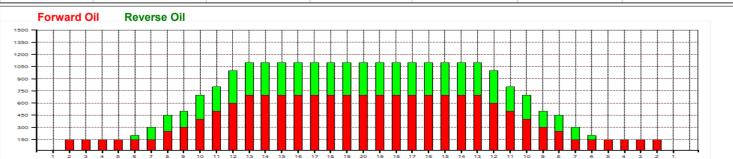

## 2022 USBC Women's Championships

5

Oil Pattern Distance: 42 Feet 42 Feet Oil Per Board: 50 uL **Reverse Brush Drop:** 9.2 mL 25.6 mL **Forward Oil Total:** 16.4 mL **Reverse Oil Total:** Volume Oil Total: Forward Boards Crossed: 328 Boards **Reverse Boards Crossed:** 184 Boards 512 Boards **Total Boards Crossed:** 